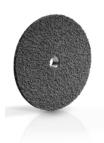

## Purple Grain Multi: Three times the removal rate!

With its unique multilayer design, the powerful "Purple Grain Multi" achieves maximum service life. The wear of the three grinding layers remains under control right up to the end. This is reflected in measurable cost savings compared with conventional tools. The integrated M14 threaded holder ensures superfast tool changes without an annoying clamping nut. With its flat tool geometry, the "Purple Grain Multi" achieves very good finishes, thus obviating the need for reworking.

Innovative

ceramic grain

grinding angle

< 10°

no backing pad

required

low-vibration

| Description            | Quality    | D<br>mm | Thickness<br>H mm | n <sub>max</sub><br>(1/min) | Product Number  | recommended for                                                   |
|------------------------|------------|---------|-------------------|-----------------------------|-----------------|-------------------------------------------------------------------|
| PURPLE GRAIN MULTI 115 | CERAMIC 36 | 115     | M14               | 13.300                      | A27621150361547 | Rough grinding of steel,<br>stainless steel and hard<br>materials |
| PURPLE GRAIN MULTI 125 | CERAMIC 36 | 125     | M14               | 12.200                      | A27621250361547 |                                                                   |