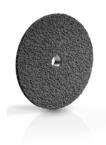

## Purple Grain Multi: Three times the removal rate!

With its unique multilayer design, the powerful "Purple Grain Multi" achieves maximum service life. The wear of the three grinding layers remains under control right up to the end. This is reflected in measurable cost savings compared with conventional tools. The integrated M14 threaded holder ensures superfast tool changes without an annoying clamping nut. With its flat tool geometry, the "Purple Grain Multi" achieves very good finishes, thus obviating the need for reworking.

Innovative

ceramic grain

grinding angle

< 10°

no backing pad

required

low-vibration

| Description            | Quality    | D<br>mm | Thickness<br>H mm | n <sub>max</sub><br>(1/min) | Product Number  | recommended for                                                   |
|------------------------|------------|---------|-------------------|-----------------------------|-----------------|-------------------------------------------------------------------|
| PURPLE GRAIN MULTI 115 | CERAMIC 36 | 115     | M14               | 13.300                      | A27621150361547 | Rough grinding of steel,<br>stainless steel and hard<br>materials |
| PURPLE GRAIN MULTI 125 | CERAMIC 36 | 125     | M14               | 12.200                      | A27621250361547 |                                                                   |